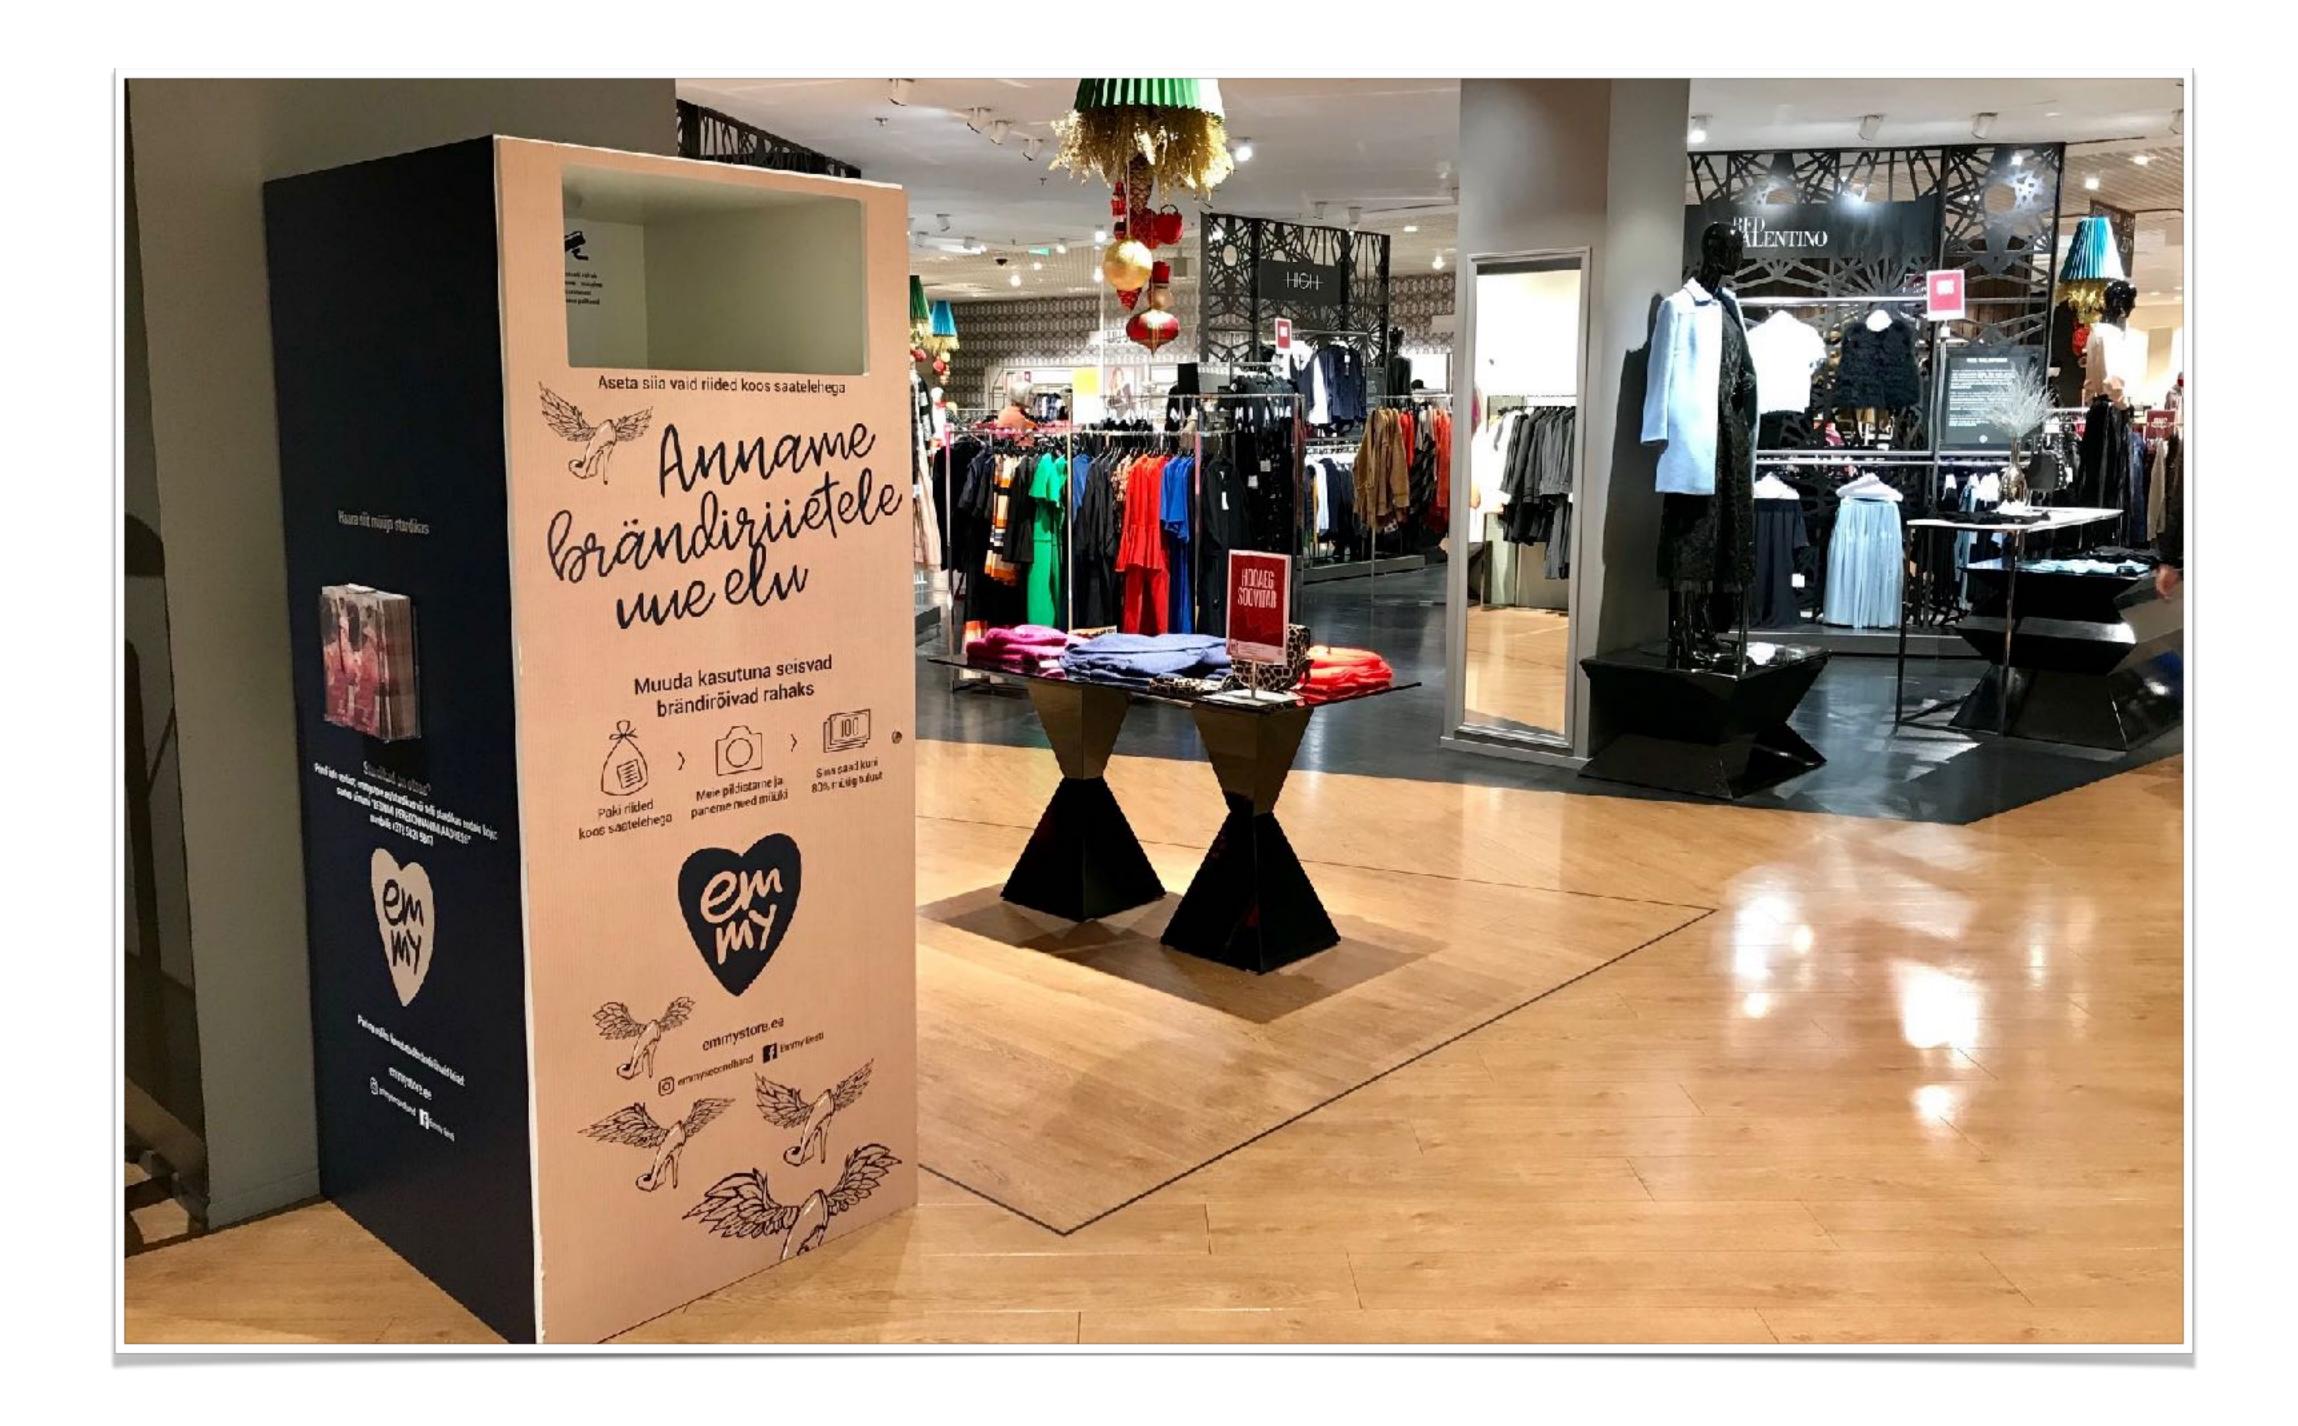

#### ~50 DROP-IN BOXES IN ESTONIA & FINLAND

**GROWING RAPIDLY** 

200 x 80 x 90 cm