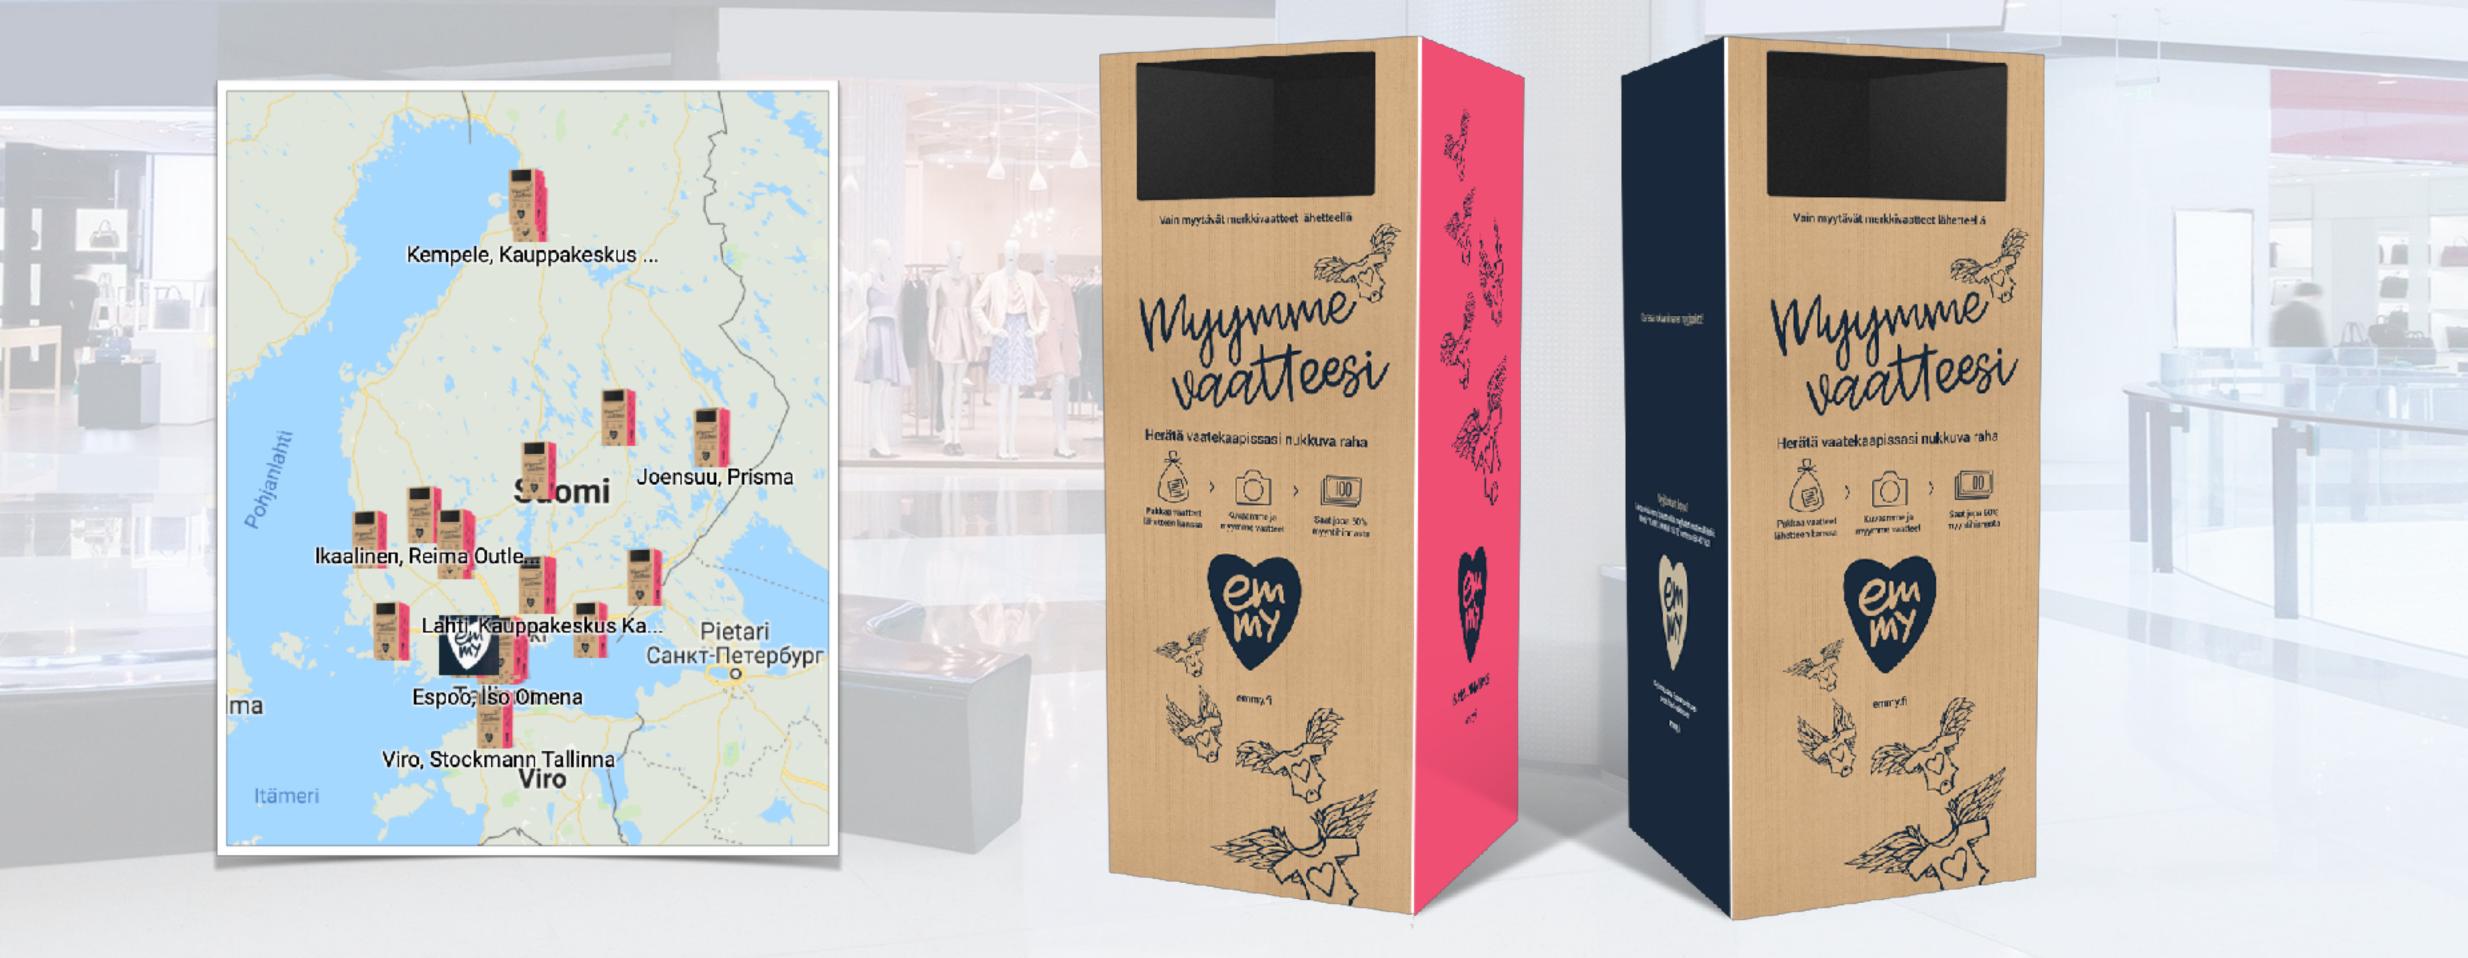

#### ~50 DROP-IN BOXES IN ESTONIA & FINLAND

**GROWING RAPIDLY** 

200 x 80 x 90 cm